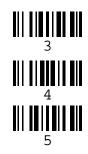

Enter configuration

Set Radio Address

Please scan four digits to set the radio address. Choose a combination other than 0000.

Exit configuration

Bind (place in cradle within 10 seconds after scan)

Set cradle in RS-232 Mode