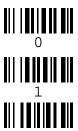

Enter configuration

Set Radio Address

Please scan four digits to set the radio address. Choose a combination other than 0000.

Exit configuration

Bind (place in cradle within 10 seconds after scan)

Set cradle in RS-232 Mode