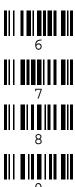

Enter configuration

Set Radio Address

Please scan four digits to set the radio address. Choose a combination other than 0000.

Exit configuration

Bind (place in cradle within 10 seconds after scan)

Set cradle in RS-232 Mode